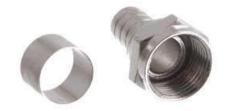

## 75 Ohm F Male Connector Crimp Attachment for RG6

## Configuration

Connector F Male

Connector interface Type RG6

Cable Attachment Method (Shield/Contact)

Crimp

Body Style Straight

**Electrical Specifications** 

Impedance, Ohms 75

**Mechanical Specifications** 

Temperature

Operating Rage -40 to +85

Size

Length, in [mm] 0.770[19.79]

Width/Dia, in [mm] 0.438[11.13]

Weight, lbs [g] 0.009 [4.08]

**Connectors** 

Type F Male

Coupling Nut Material & Plating Brass, Nickel

Coupling Nut Plating Specification 100µ in. minimum

Hex Size, In 7/16

Torque, in-lbs [Nm] 15 [1.7]

Body material and Plating Brass, Nickel

Body Plating Specification 100μ in. minimum